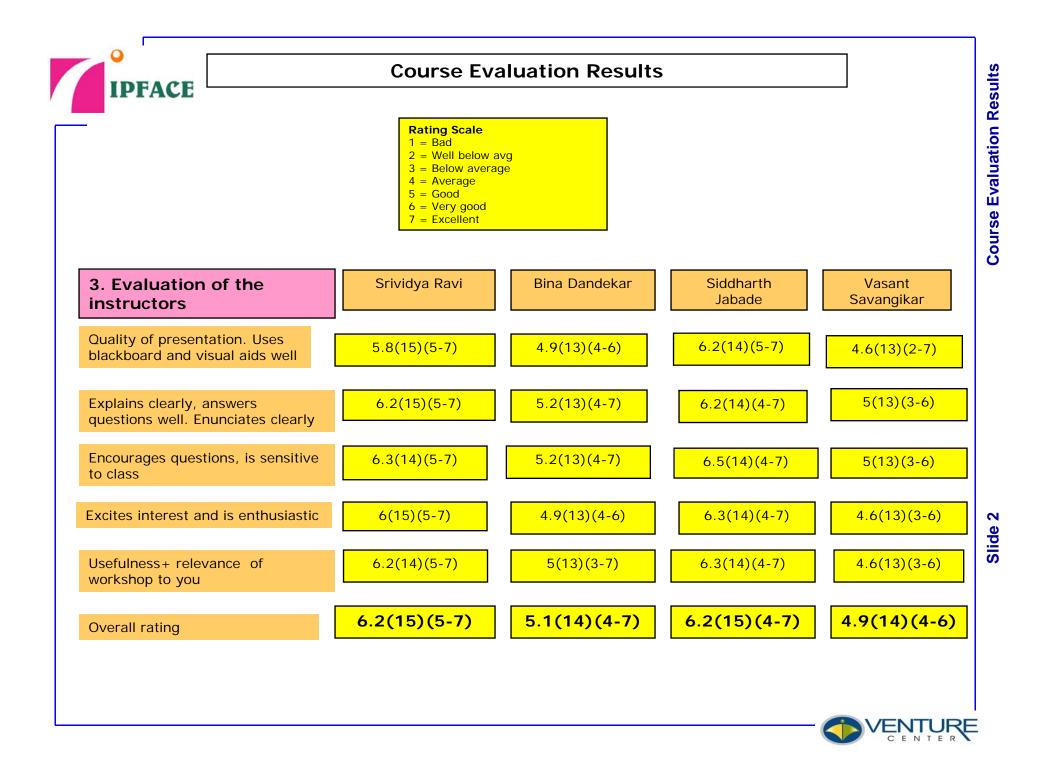

| Course Evaluation Results                                                                                                                                                                     |               |                                                                                                                                                                                                                                                                                                                                                                                                                                                                                                                                                                                                                                                                                                                                                                                                                                                                                                                                                                                                                                                |
|-----------------------------------------------------------------------------------------------------------------------------------------------------------------------------------------------|---------------|------------------------------------------------------------------------------------------------------------------------------------------------------------------------------------------------------------------------------------------------------------------------------------------------------------------------------------------------------------------------------------------------------------------------------------------------------------------------------------------------------------------------------------------------------------------------------------------------------------------------------------------------------------------------------------------------------------------------------------------------------------------------------------------------------------------------------------------------------------------------------------------------------------------------------------------------------------------------------------------------------------------------------------------------|
| IPFACE                                                                                                                                                                                        | 4. Ev         | aluation of the workshop                                                                                                                                                                                                                                                                                                                                                                                                                                                                                                                                                                                                                                                                                                                                                                                                                                                                                                                                                                                                                       |
| Rating Scale1 = Bad2 = Well below avg3 = Below average4 = Average5 = Good6 = Very good7 = ExcellentRating Scale1 = Too slow/little2 =3 =4 = Just right5 = Good6 = Very good7 = Too fast/ much |               | Comments received:<br>• The workshop is very good. Group<br>discussion is also good. The course is very<br>good and enjoyable for me. This<br>technolegal system also used for both<br>chemical, mechanics, computer and<br>electronics. Croup discussion & comp                                                                                                                                                                                                                                                                                                                                                                                                                                                                                                                                                                                                                                                                                                                                                                               |
| Content chosen met needs, was<br>relevant & complete.<br>Emphasis/balance right.                                                                                                              | 5.6(14)(5-7)  | <ul> <li>electronics. Group discussion &amp; some teaching method is good. All liked by me.</li> <li>I have been referring to patents for the past 30 years. However, it is only after attending this program that I was fully able to appreciate the intricacies of patent drafting.</li> <li>Attending the workshop gave better understanding of basic components of patents, drafting of patents (mainly different types of claims). Besides this, the w/s illustrated different intends behind filing patents &amp; need of careful drafting of patent accordingly. Furthermore, this workshop taught me how to read patents &amp; how to interpret them. This is important to understand prior art &amp; helpful to draft my patent (mainly claims) in better manner. Suggestion: Instead of conducting course in 3 days in one stretch, it can be conducted on 2-3 weekends (total of 4-6 days). This will give participants some time for reading &amp; completing the homework. Accordingly tome 3 days are insufficient to</li> </ul> |
| It was made clear how you could<br>apply learnt material to your work.                                                                                                                        | 5.6(14)(5-7)  |                                                                                                                                                                                                                                                                                                                                                                                                                                                                                                                                                                                                                                                                                                                                                                                                                                                                                                                                                                                                                                                |
| Pace was too slow or just right or too<br>fast ?                                                                                                                                              | 4.4.(14)(3-7) |                                                                                                                                                                                                                                                                                                                                                                                                                                                                                                                                                                                                                                                                                                                                                                                                                                                                                                                                                                                                                                                |
| Discussions and exercises were relevant, interesting and sufficient.                                                                                                                          | 5.5(14)(4-6)  |                                                                                                                                                                                                                                                                                                                                                                                                                                                                                                                                                                                                                                                                                                                                                                                                                                                                                                                                                                                                                                                |
| The section was under-emphasized,<br>emphasis was just right or over-<br>emphasized.                                                                                                          | 4.7(14)(4-7)  |                                                                                                                                                                                                                                                                                                                                                                                                                                                                                                                                                                                                                                                                                                                                                                                                                                                                                                                                                                                                                                                |
| Overall rating                                                                                                                                                                                | 5.6(15)(5-7)  | conduct such w/s.                                                                                                                                                                                                                                                                                                                                                                                                                                                                                                                                                                                                                                                                                                                                                                                                                                                                                                                                                                                                                              |