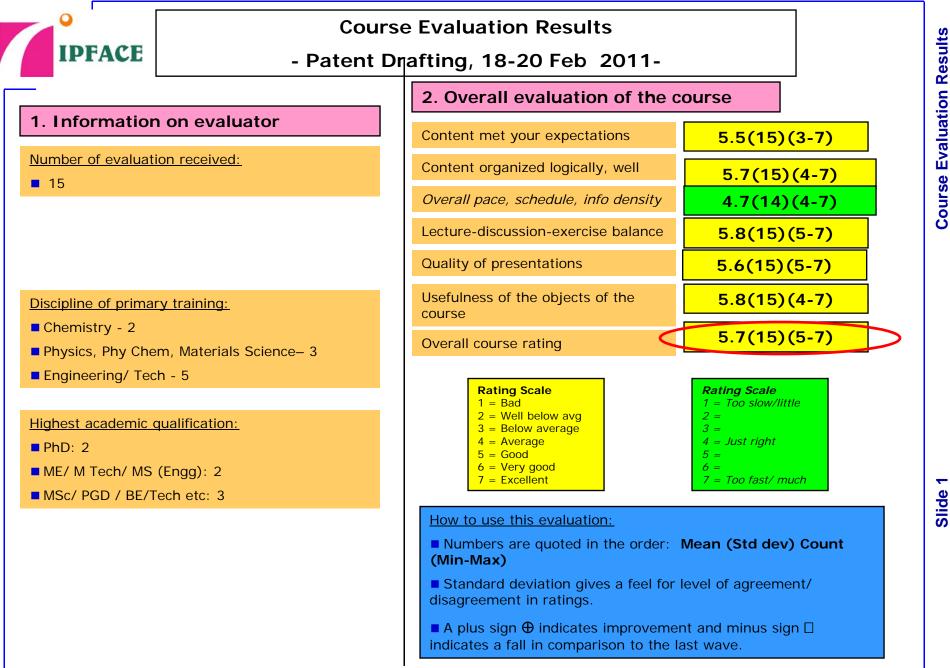

| Course Evaluation Results                                                                                                                                                                     |               |                                                                                                                                                                                                                                                                                                                                                                                                                                                                                                                                                                                                                                                                                                                                                                                                                                                                                                                                                                                                                                                |
|-----------------------------------------------------------------------------------------------------------------------------------------------------------------------------------------------|---------------|------------------------------------------------------------------------------------------------------------------------------------------------------------------------------------------------------------------------------------------------------------------------------------------------------------------------------------------------------------------------------------------------------------------------------------------------------------------------------------------------------------------------------------------------------------------------------------------------------------------------------------------------------------------------------------------------------------------------------------------------------------------------------------------------------------------------------------------------------------------------------------------------------------------------------------------------------------------------------------------------------------------------------------------------|
| IPFACE                                                                                                                                                                                        | 4. Ev         | aluation of the workshop                                                                                                                                                                                                                                                                                                                                                                                                                                                                                                                                                                                                                                                                                                                                                                                                                                                                                                                                                                                                                       |
| Rating Scale1 = Bad2 = Well below avg3 = Below average4 = Average5 = Good6 = Very good7 = ExcellentRating Scale1 = Too slow/little2 =3 =4 = Just right5 = Good6 = Very good7 = Too fast/ much |               | Comments received:<br>• The workshop is very good. Group<br>discussion is also good. The course is very<br>good and enjoyable for me. This<br>technolegal system also used for both<br>chemical, mechanics, computer and<br>electronics. Croup discussion & comp                                                                                                                                                                                                                                                                                                                                                                                                                                                                                                                                                                                                                                                                                                                                                                               |
| Content chosen met needs, was<br>relevant & complete.<br>Emphasis/balance right.                                                                                                              | 5.6(14)(5-7)  | <ul> <li>electronics. Group discussion &amp; some teaching method is good. All liked by me.</li> <li>I have been referring to patents for the past 30 years. However, it is only after attending this program that I was fully able to appreciate the intricacies of patent drafting.</li> <li>Attending the workshop gave better understanding of basic components of patents, drafting of patents (mainly different types of claims). Besides this, the w/s illustrated different intends behind filing patents &amp; need of careful drafting of patent accordingly. Furthermore, this workshop taught me how to read patents &amp; how to interpret them. This is important to understand prior art &amp; helpful to draft my patent (mainly claims) in better manner. Suggestion: Instead of conducting course in 3 days in one stretch, it can be conducted on 2-3 weekends (total of 4-6 days). This will give participants some time for reading &amp; completing the homework. Accordingly tome 3 days are insufficient to</li> </ul> |
| It was made clear how you could<br>apply learnt material to your work.                                                                                                                        | 5.6(14)(5-7)  |                                                                                                                                                                                                                                                                                                                                                                                                                                                                                                                                                                                                                                                                                                                                                                                                                                                                                                                                                                                                                                                |
| Pace was too slow or just right or too<br>fast ?                                                                                                                                              | 4.4.(14)(3-7) |                                                                                                                                                                                                                                                                                                                                                                                                                                                                                                                                                                                                                                                                                                                                                                                                                                                                                                                                                                                                                                                |
| Discussions and exercises were relevant, interesting and sufficient.                                                                                                                          | 5.5(14)(4-6)  |                                                                                                                                                                                                                                                                                                                                                                                                                                                                                                                                                                                                                                                                                                                                                                                                                                                                                                                                                                                                                                                |
| The section was under-emphasized,<br>emphasis was just right or over-<br>emphasized.                                                                                                          | 4.7(14)(4-7)  |                                                                                                                                                                                                                                                                                                                                                                                                                                                                                                                                                                                                                                                                                                                                                                                                                                                                                                                                                                                                                                                |
| Overall rating                                                                                                                                                                                | 5.6(15)(5-7)  | conduct such w/s.                                                                                                                                                                                                                                                                                                                                                                                                                                                                                                                                                                                                                                                                                                                                                                                                                                                                                                                                                                                                                              |