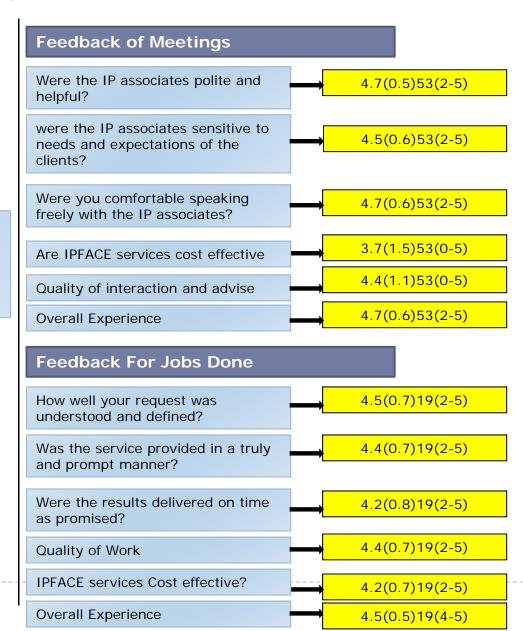

## **Service Quality Survey**

For the period: Oct 2014 to Feb 2015

### Number of evaluations received for meetings:

**2**2

#### Rating Scale

- 1 = Poor
- 2 = Ok
- 3 = Average
- 4 = Good
- 5 = Excellent

#### How to use this evaluation:

- Numbers are quoted in the order: Mean (Std dev) Count (Min-Max)
- Standard deviation gives a feel for level of agreement/ disagreement in ratings.

## Number of evaluations received for jobs:

**8** 